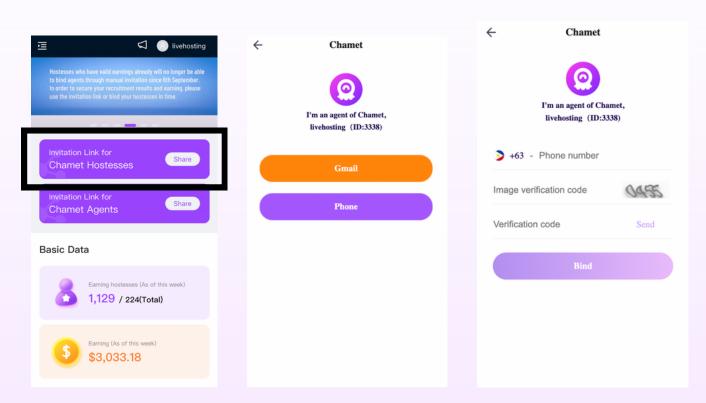

## **How To Invite Hosts**

- 1. Use your "invitation link for Hostesses."
- 2. Bind their cellphone number / email and download the Chamet app from the webpage or Play Store.
- 3. Log in to their Chamet account with the same registered phone number / email.

By using your reference link and completing these steps, a hostess will become an official host under your agency.

Hostesses who have valid earnings already will no longer be able to bind agents through manual invitation. In order to ensure your recruitment results and earning, please use the invitation link or bind your hostesses in time.