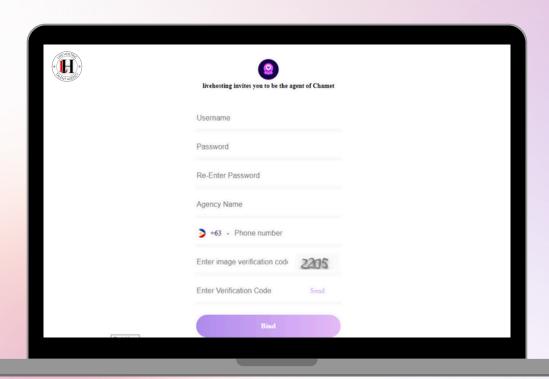

#### REGISTER AS AN AGENCY IN CHAMET

- 1. Open Agency Registration Link
- 2. Create Username
- 3. Create Password
- 4. Select Agency title
- 5. Enter your phone number
- 6. Click on "Send"
- 7. Enter OTP
- 8. Click on Bind

Agency Registration Link

We will provide a management system

https://h5.ichamet.com/webH5/inviteAgent/bind.html?

companyId=3338 to you, which helps you monitor your
hostesses and sub-agents under your revenue, bind
hostesses or su-agents under your agency and so on.
Thus, you should master the management system
because you will need to operate your team
independently.

# CHAMET AGENCY REGISTRATION

We will send you a registration link seperately, you will register click on this link

https://h5.ichamet.com/webH5/inviteAgent/bind.html?companyId=3338 and fill all the required information in the form. You can start to use the management system immediately after successful registration.