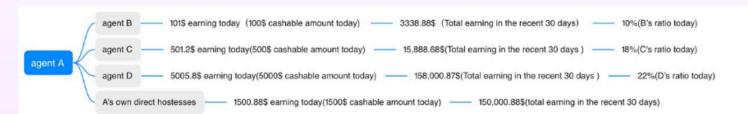

#### CASE 2

\*Case 2: A have own direct hostesses, A's direct hostesses'total earning in the recent 30 days is 150,000.88\$ Calculation:

A's Total earning in the recent 30 days =3338.88+15,888.68+158,000.87+150,000.88=327,229.31\$ -

A's Commission today from B: 22%-10%=12%\*100=12\$;

A's Commission today from C: 22%-18%=4%\*500=20\$;

A's Commission today from D: 22%-22%=0%\*5000=0;

A's commission today from his own direct hostesses: 1500\*22%=330\$;

A's Total Commission today: 32+330=362\$