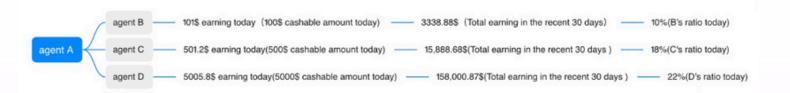

#### CASE 1

\*Case 1: A have no own hostesses, just want to earn from the sub-agents(B、C、D) Calculation:

A's Total earning in the recent 30 days =3338.88+15,888.68+158,000.87=177,228.43\$

A's Commission today from B: 22%-10%=12%\*100=12\$;

A's Commission today from C: 22%-18%=4%\*500=20\$;

A's Commission today from D: 22%-22%=0%\*5000=0;

A's Total Commission today: 12+20+0=32\$