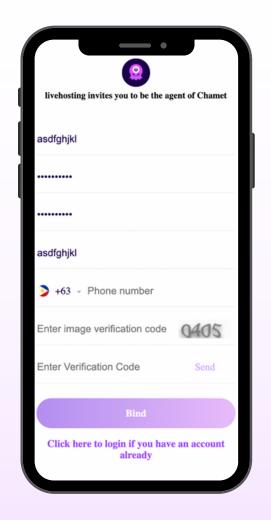

#### REGISTER AS AN AGENCY IN CHAMET

- 1. Open Agency Registration Link
- 2. Create Username
- 3. Create Password
- 4. Select Agency title
- 5. Enter your phone number
- 6. Click on "Send"
- 7. Enter OTP
- 8. Click on Bind

Agency Registration Link

We will provide a management system

https://h5.ichamet.com/webH5/inviteAgent/bind.html?

companyId=3338 to you, which helps you monitor your
hostesses and sub-agents under your revenue, bind
hostesses or su-agents under your agency and so on.
Thus, you should master the management system
because you will need to operate your team
independently.